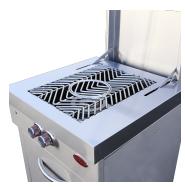

The Cal Flame Power Burner and Grill Cover are made with Durable 304-Stainless Steel Construction. The Grill Cover is removable to accommodate large cooking pots. The Grates are heavy-duty with an Exclusive Patented V-Grate design. Additionally, the center is removable to cook with a heavy-duty Wok.

Related Links
Cal Spas Website
Cal Flame Website

The Cal Flame Power Burner has a total of 60,000 BTU. With an external burner (using 35,000 BTU) and an internal burner (with 25,000 BTU). The Exclusive Cal Flame Stainless Steel Knobs come standard with an independent blowtorch ignition system to light the Power Burner.

The Cal Flame Power Burner is ETL approved and built to last. Adding the Cal Flame Power Burner to your Cal Flame Modular will allow over-all cooking convenience. It is ideal for cooking crab, crawfish, lobster, and wok dishes.