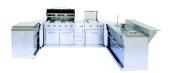

## Add Wok To Your Cal Flame Modular Kitchen

The Modular Luxury Outdoor Kitchen has 6 units that give you the opportunity to create an outdoor kitchen exactly the way you want it, with the units you like, in the placement you choose.

The 'lego' concept allows you to make your vision come true by simply locking in each modular in the place you want. Choose to double up on the MOD you need, arrange the shapes to fit any nook, put them in the order that makes the most sense. Possibilities are infinite with Cal Flame Modular.

## Listed below are the different Mods to choose from:

| MOD Kitchen Grill         | BBQ-MOD-19E05   |
|---------------------------|-----------------|
| MOD Kitchen Power Burner  | BBQ-MOD-19PB004 |
| MOD Kitchen Griddle       | BBQ-MOD-19GR003 |
| MOD Kitchen Corner Pantry | BBQ-MOD-19CR008 |
| MOD Kitchen Sink & Cooler | BBQ-MOD-19BA002 |
| MOD Kitchen Bar Top       | BBQ-MOD-19BT007 |